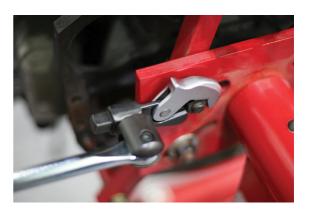

## Quick Adjustable Wrench Head 14 - 32mm

Adjustable wrench head with quick, single handed pull back adjustment to grip fixings from 14mm to 32mm.

## **Additional Information**

- Quick adjustment wrench head with serrated teeth for firm grip on even the most rounded fixings.
- 1/2" square drive & square hole allowing it to be used with power bars, ratchets & extension bars.
- Simple. pull back action allows a quick and firm grip to fixings of any size from 14mm up to 32mm. For use on all types of bolts, including Single Hex (6pt), Bi-Hex (12pt), Star/Torx, Spline, Square etc.
- Manufactured from chrome vanadium for strength.
- 3/8"D adjustable crows foot wrench head available, please see Laser Part No. 8215.