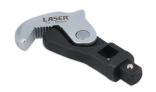

## Quick Adjustable Wrench Head 14 - 32mm

Adjustable wrench head with quick, single handed pull back adjustment to grip fixings from 14mm to 32mm.

## **Additional Information**

- Quick adjustment wrench head with serrated teeth for firm grip on even the most rounded fixings.
- 1/2" square drive & square hole allowing it to be used with power bars, ratchets & extension bars.
- Simple. pull back action allows a quick and firm grip to fixings of any size from 14mm up to 32mm. For use on all types of bolts, including Single Hex (6pt), Bi-Hex (12pt), Star/Torx, Spline, Square etc.
- Manufactured from chrome vanadium for strength.
- 3/8"D adjustable crows foot wrench head available, please see Laser Part No. 8215.