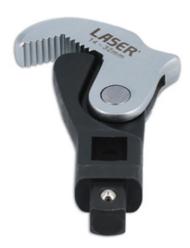

## Quick Adjustable Wrench Head 14 - 32mm

Adjustable wrench head with quick, single handed pull back adjustment to grip fixings from 14mm to 32mm.

## **Additional Information**

- Quick adjustment wrench head with serrated teeth for firm grip on even the most rounded fixings.
- 1/2" square drive & square hole allowing it to be used with power bars, ratchets & extension bars.
- Simple. pull back action allows a quick and firm grip to fixings of any size from 14mm up to 32mm. For use on all types of bolts, including Single Hex (6pt), Bi-Hex (12pt), Star/Torx, Spline, Square etc.
- Manufactured from chrome vanadium for strength.
- 3/8"D adjustable crows foot wrench head available, please see Laser Part No. 8215.