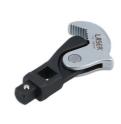

## Quick Adjustable Wrench Head 14 - 32mm

Adjustable wrench head with quick, single handed pull back adjustment to grip fixings from 14mm to 32mm.

## **Additional Information**

- Quick adjustment wrench head with serrated teeth for firm grip on even the most rounded fixings.
- 1/2" square drive & square hole allowing it to be used with power bars, ratchets & extension bars.
- Simple. pull back action allows a quick and firm grip to fixings of any size from 14mm up to 32mm. For use on all types of bolts, including Single Hex (6pt), Bi-Hex (12pt), Star/Torx, Spline, Square etc.
- Manufactured from chrome vanadium for strength.
- 3/8"D adjustable crows foot wrench head available, please see Laser Part No. 8215.