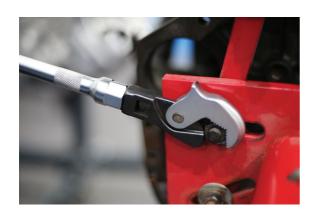

## **Additional Information**

- Quick adjustment wrench head with serrated teeth for firm grip on even the most rounded fixings.
- 1/2" square drive & square hole allowing it to be used with power bars, ratchets & extension bars.
- Simple. pull back action allows a quick and firm grip to fixings of any size from 14mm up to 32mm. For use on all types of bolts, including Single Hex (6pt), Bi-Hex (12pt), Star/Torx, Spline, Square etc.
- Manufactured from chrome vanadium for strength.
- 3/8"D adjustable crows foot wrench head available, please see Laser Part No. 8215.